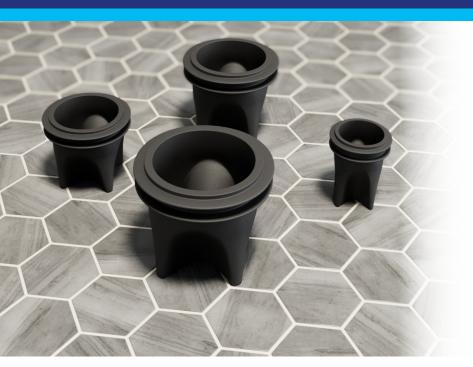

## Available in 4 sizes to fit a wide variety of drains!

| PART NO. | DESCRIPTION                | CTN/MSTR |
|----------|----------------------------|----------|
| P26001   | 2" Floor Drain Trap Seal   | 1/384    |
| P26002   | 3" Floor Drain Trap Seal   | 1/150    |
| P26003   | 3 ½" Floor Drain Trap Seal | 1/128    |
| P26004   | 4" Floor Drain Trap Seal   | 1/96     |